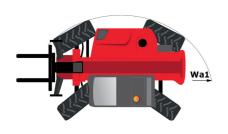

|

## MT 1840 A 100D ST5 S1 - Dimensional drawing







### MT 1840 A 100D ST5 S1 - Load chart

Machine on tyres with forks - with levelling device Metric

## 

### Machine on lowered stabilisers with forks Metric



## Machine on stabilisers with Man basket Metric







#### **Head Office**

B.P. 249 - 430 rue de l'Aubinière 44150 Ancenis Cedex - France Tel: +33 (0)2 40 09 10 11 - Fax: +33 (0)2 40 09 10 97 www.manitou.com



This publication provides a description of the configuration versions and options for Manitou products, which may differ for equipment. The equipment presented in this brochure may be part of a series, as an option, or it may not be available, depending on the versions. Manitou reserves the right, at any time and without notice, to amend the specifications described and represented. The specifications provided do no