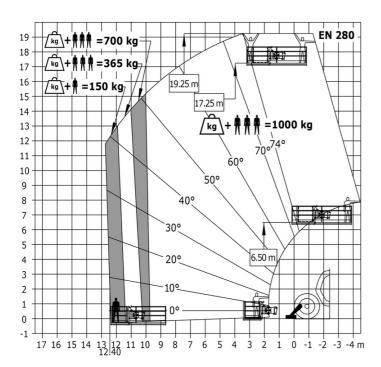

|

## MT 1840 A 100D ST5 S1 - Dimensional drawing







### MT 1840 A 100D ST5 S1 - Load chart

Machine on tyres with forks - with levelling device Metric

## 

### Machine on lowered stabilisers with forks Metric



## Machine on stabilisers with Man basket Metric







#### **Head Office**

B.P. 249 - 430 rue de l'Aubinière 44150 Ancenis Cedex - France Tel: +33 (0)2 40 09 10 11 - Fax: +33 (0)2 40 09 10 97 www.manitou.com



This publication provides a description of the configuration versions and options for Manitou products, which may differ for equipment. The equipment presented in this brochure may be part of a series, as an option, or it may not be available, depending on the versions. Manitou reserves the right, at any time and without notice, to amend the specifications described and represented. The specifications provided do not bind the manufacturer. For more details, please contact your Manitou agent. This is not a contractually binding document. The presentation of the products is not contractually binding. List of specifications non-exh