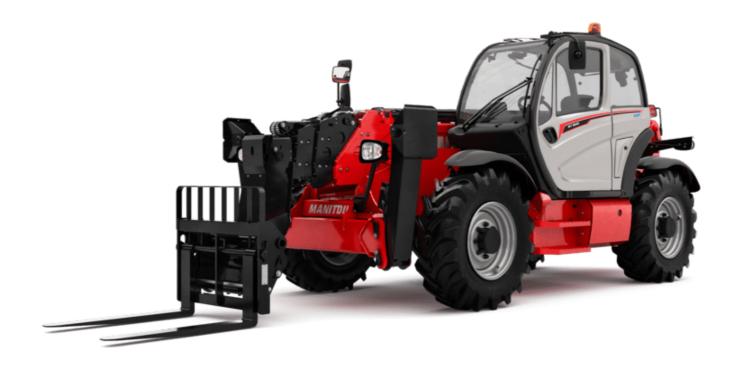

Technical sheet:

# MT 1840 A 100D ST5 S1





|                                             | <b>MT 1840 A 100D ST5 S1</b> Created on May 12, 2024 at 4:42:07 p.m. U