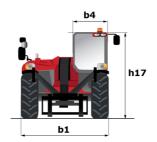

|

## MT 1840 A 100D ST5 S1 - Dimensional drawing







### MT 1840 A 100D ST5 S1 - Load chart

Machine on tyres with forks - with levelling device Metric

## 

### Machine on lowered stabilisers with forks Metric



## Machine on stabilisers with Man basket Metric







#### **Head Office**

B.P. 249 - 430 rue de l'Aubinière 44150 Ancenis Cedex - France Tel: +33 (0)2 40 09 10 11 - Fax: +33 (0)2 40 09 10 97 www.manitou.com



This publication provides a description of the configuration versions and options for Manitou products, which may differ for equipment. The equipment presented in this brochure may be part of a series, as an option, or it may not be available, depending on the versions. Manitou reserves the right, at any time and without notice, to amend the specifications described and represented. The specifications provided do not