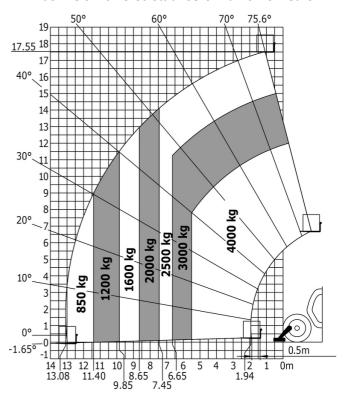

|

## MT 1840 A 100D ST5 S1 - Dimensional drawing







### MT 1840 A 100D ST5 S1 - Load chart

Machine on tyres with forks - with levelling device Metric

## 

### Machine on lowered stabilisers with forks Metric



## Machine on stabilisers with Man basket Metric







#### **Head Office**

B.P. 249 - 430 rue de l'Aubinière 44150 Ancenis Cedex - France Tel: +33 (0)2 40 09 10 11 - Fax: +33 (0)2 40 09 10 97 www.manitou.com



This publication provides a description of the configuration versions and options for Manitou products, which may differ for equipment. The equipment presented in this brochure may be part of a series, as an option, or it may not be available, depending on the versions. Manitou reserves the right, at any time and without notice, to amend the specifications described and represented. The specifications provided do not bind the manufacturer. For more details, please contact your Manitou agent. This is not a contractually binding document. The presentation of the products is not c