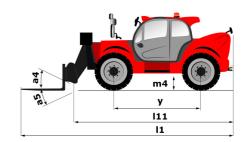

|

## MT 1840 A 100D ST5 S1 - Dimensional drawing







### MT 1840 A 100D ST5 S1 - Load chart

Machine on tyres with forks - with levelling device Metric

## 

### Machine on lowered stabilisers with forks Metric



## Machine on stabilisers with Man basket Metric







#### **Head Office**

B.P. 249 - 430 rue de l'Aubinière 44150 Ancenis Cedex - France Tel: +33 (0)2 40 09 10 11 - Fax: +33 (0)2 40 09 10 97 www.manitou.com



This publication provides a description of the configuration versions and options for Manitou products, which may differ for equipment. The equipment presented in this brochure may be part of a series, as an option, or it may not be available, depending on the versions. Manitou reserves the right, at any time and without notice, to amend the specifications described and represented. The specifications provided do not bi